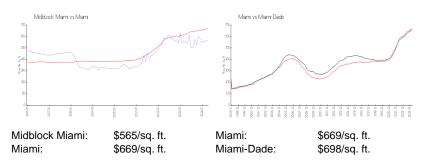

#### **Market Information**

| Midblock Miami | 10% |
|----------------|-----|
| Miami          | 4%  |
| Miami-Dade     | 3%  |