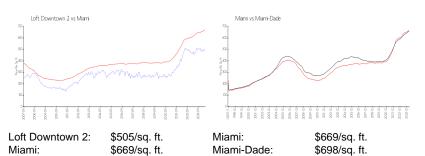

#### **Market Information**

| Loft Downtown 2 | 4% |
|-----------------|----|
| Miami           | 4% |
| Miami-Dade      | 3% |
|                 |    |

# Avg. Time to Close Over Last 12 Months

| Loft Downtown 2 | 66 days |
|-----------------|---------|
| Miami           | 84 days |
| Miami-Dade      | 81 days |