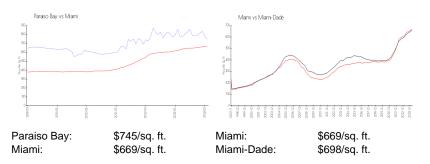

### **Market Information**

### Inventory for Sale

| Paraiso Bay | 6% |
|-------------|----|
| Miami       | 4% |

# Avg. Time to Close Over Last 12 Months

| Paraiso Bay | 141 days |
|-------------|----------|
| Miami       | 84 days  |
| Miami-Dade  | 81 days  |