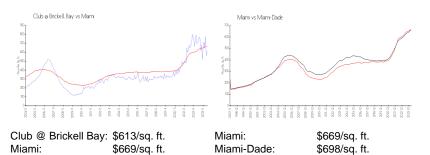

#### **Market Information**

| Club @ Brickell Bay | 8% |
|---------------------|----|
| Miami               | 4% |
| Miami-Dade          | 3% |

teste Arenen II -----