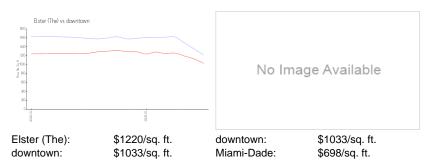

# **Inventory for Sale**

Elster (The) 10% downtown 9% Miami-Dade 3%

# Avg. Time to Close Over Last 12 Months

Elster (The) 81 days

downtown Miami-Dade 100 days 81 days