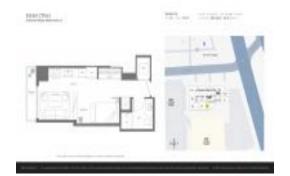

#### **Unit Information**

 MLS Number:
 RX-10964281

 Status:
 Active

 Size:
 362 Sq ft.

 Bedrooms:
 1

 Full Bathrooms:
 1

 Half Bathrooms:
 0

 Parking Spaces:
 Assigned

 View:
 Bay,Ocean

 List Price:
 \$674,000

 List PPSF:
 \$1,862

 Valuated Price:
 \$403,000

 Valuated PPSF:
 \$1,113

The above valuated price is a baseline figure that does not take into account any specific renovation, upgrade, split, merge, or deterioration of the unit.