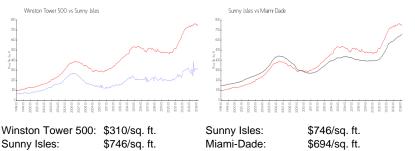

#### **Market Information**

| Winston Tower 500: | \$310/sq. ft. | Sunny Isles: |
|--------------------|---------------|--------------|
| Sunny Isles:       | \$746/sq. ft. | Miami-Dade:  |