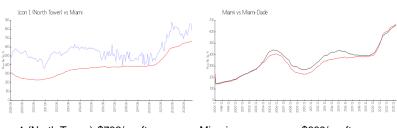

#### **Market Information**

 Icon 1 (North Tower): \$782/sq. ft.
 Miami:
 \$669/sq. ft.

 Miami:
 \$669/sq. ft.
 Miami-Dade:
 \$698/sq. ft.