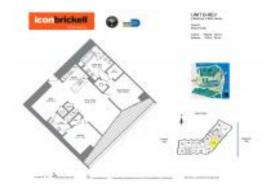

# Unit 4305 - Icon 1 (North Tower)

4305 - 465 Brickell Av, Miami, FL, Miami-Dade 33131

#### **Unit Information**

 MLS Number:
 RX-10965882

 Status:
 Active

 Size:
 1,531 Sq ft.

 Bedrooms:
 2

Bedrooms: 2 Full Bathrooms: 2 Half Bathrooms: 0

Parking Spaces: Assigned, Garage - Attached, Garage -

Building

 View:
 Bay,Ocean

 Rental Price:
 \$8,000

 List PPSF:
 \$5

 Valuated Price:
 \$1,239,000

 Valuated PPSF:
 \$944

The above valuated price is a baseline figure that does not take into account any specific renovation, upgrade, split, merge, or deterioration of the unit.