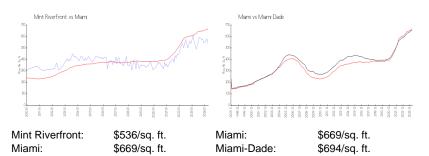

#### **Inventory for Sale**

| Mint Riverfront | 2% |
|-----------------|----|
| Miami           | 4% |
| Miami-Dade      | 3% |

# Avg. Time to Close Over Last 12 Months

| Mint Riverfront | 115 days |
|-----------------|----------|
| Miami           | 84 days  |
| Miami-Dade      | 81 days  |