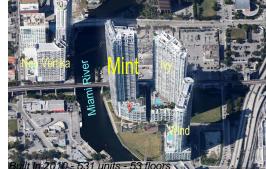

# Unit 901 - Mint Riverfront

901 - 92 SW 3 St, Miami, FL, Miami-Dade 33130

#### **Building Information**

| Number of units:                         | 530 |
|------------------------------------------|-----|
| Number of active listings for rent:      | 43  |
| Number of active listings for sale:      | 11  |
| Building inventory for sale:             | 2%  |
| Number of sales over the last 12 months: | 25  |
| Number of sales over the last 6 months:  | 10  |
| Number of sales over the last 3 months:  | 6   |