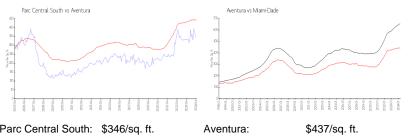

#### **Market Information**

| Parc Central South: | \$346/sq. ft. | Aventura:   | \$437/sq. ft. |
|---------------------|---------------|-------------|---------------|
| Aventura:           | \$437/sq. ft. | Miami-Dade: | \$695/sq. ft. |