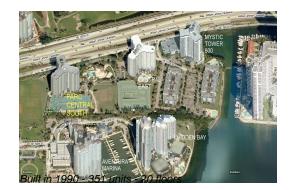

# Unit 1617 - Parc Central South

1617 - 3300 NE 191 St, Aventura, FL, Miami-Dade 33180

#### **Building Information**

| Number of units:                         | 351 |
|------------------------------------------|-----|
| Number of active listings for rent:      | 18  |
| Number of active listings for sale:      | 8   |
| Building inventory for sale:             | 2%  |
| Number of sales over the last 12 months: | 14  |
| Number of sales over the last 6 months:  | 5   |
| Number of sales over the last 3 months:  | 2   |