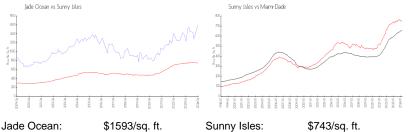

#### **Market Information**

| Jaue Ocean.  | φ1595/sq. π.  | Sunny Isles. | φ <i>14</i> 5/54. π. |
|--------------|---------------|--------------|----------------------|
| Sunny Isles: | \$743/sq. ft. | Miami-Dade:  | \$698/sq. ft.        |