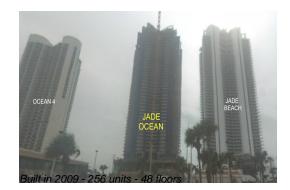

# Unit 901 - Jade Ocean

901 - 17121 Collins Av, Sunny Isles, FL, Miami-Dade 33160

#### **Building Information**

| Number of units:                         | 256 |
|------------------------------------------|-----|
| Number of active listings for rent:      | 15  |
| Number of active listings for sale:      | 10  |
| Building inventory for sale:             | 3%  |
| Number of sales over the last 12 months: | 10  |
| Number of sales over the last 6 months:  | 6   |
| Number of sales over the last 3 months:  | 3   |