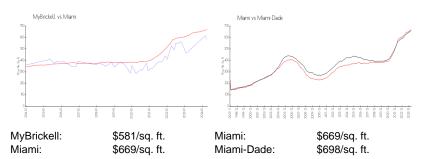

#### **Market Information**

#### **Inventory for Sale**

| MyBrickell | 5% |
|------------|----|
| Miami      | 4% |
| Miami-Dade | 3% |