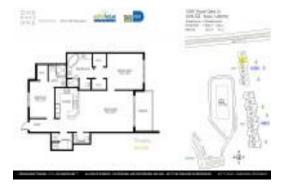

# **Unit 202 - One Fifty One at Biscayne - Royal Oaks Biscayne Landing 1**

202 - 15051 Royal Oaks Ln, North Miami, FL, Miami-Dade 33181

#### **Unit Information**

 MLS Number:
 RX-10981349

 Status:
 Active

 Size:
 1,603 Sq ft.

 Bedrooms:
 2

 Full Bathrooms:
 2

Full Bathrooms: 2
Half Bathrooms: 1

Parking Spaces: Assigned

View:

 List Price:
 \$395,900

 List PPSF:
 \$247

 Valuated Price:
 \$329,000

 Valuated PPSF:
 \$205

The above valuated price is a baseline figure that does not take into account any specific renovation, upgrade, split, merge, or deterioration of the unit.