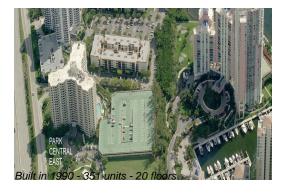

# **Building Information**

Number of units: 351
Number of active listings for rent: 20
Number of active listings for sale: 23
Building inventory for sale: 6%
Number of sales over the last 12 months: 9
Number of sales over the last 6 months: 3
Number of sales over the last 3 months: 0