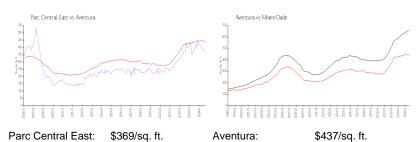

#### **Market Information**

Miami-Dade:

\$696/sq. ft.

### Avg. Time to Close Over Last 12 Months

\$437/sq. ft.

Parc Central East 39 days Aventura 97 days Miami-Dade 84 days