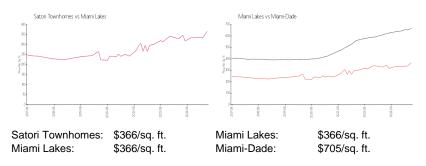

## **Inventory for Sale**

| Satori Townhomes | 1% |
|------------------|----|
| Miami Lakes      | 1% |
| Miami-Dade       | 3% |