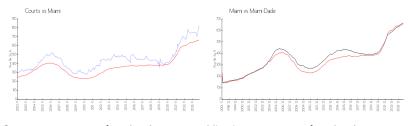

### **Market Information**

Courts: \$828/sq. ft. Miami: \$664/sq. ft. Miami: \$664/sq. ft. Miami-Dade: \$696/sq. ft.