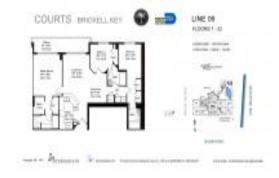

### Unit 1909 - Courts

1909 - 801 Brickell Key Blvd, Miami, FL, Miami-Dade 33131

#### **Unit Information**

 MLS Number:
 RX-10989090

 Status:
 Active

 Size:
 1,488 Sq ft.

Bedrooms: 3
Full Bathrooms: 3
Half Bathrooms: 0

Parking Spaces: Valet Parking Avlbl

 View:
 Bay,Ocean

 Rental Price:
 \$6,000