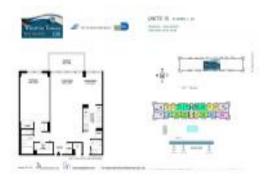

# Unit 315 - Winston Tower 100

315 - 250 174 St, Sunny Isles, FL, Miami-Dade 33129

## **Unit Information**

| MLS Number:<br>Status:<br>Size:<br>Bedrooms:<br>Full Bathrooms: | RX-10991719<br>Active<br>943 Sq ft.<br>1 |
|-----------------------------------------------------------------|------------------------------------------|
| Half Bathrooms:                                                 | 1                                        |
| Parking Spaces:                                                 | Assigned,Deeded,Garage - Building        |
| View:<br>List Price:<br>List PPSF:                              | \$295,000<br>\$313                       |
| Valuated Price:                                                 | \$311,000                                |
| Valuated PPSF:                                                  | \$330                                    |