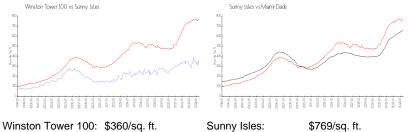

#### **Market Information**

|              | ψυυυ/34. π.   | Outiffy 13103. | ψι 05/34. π.  |
|--------------|---------------|----------------|---------------|
| Sunny Isles: | \$769/sq. ft. | Miami-Dade:    | \$704/sq. ft. |