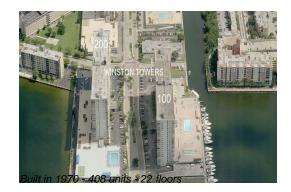

#### **Building Information**

| Number of units:                         | 408 |
|------------------------------------------|-----|
| Number of active listings for rent:      |     |
| Number of active listings for sale:      | 17  |
| Building inventory for sale:             | 4%  |
| Number of sales over the last 12 months: | 16  |
| Number of sales over the last 6 months:  | 11  |
| Number of sales over the last 3 months:  | 6   |

## **Building Association Information**

Winston Tower 100 Condominium Association (305) 932-0850