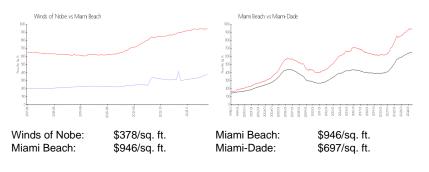

### **Market Information**

#### **Inventory for Sale**

| Winds of Nobe | 2% |
|---------------|----|
| Miami Beach   | 4% |
| Miami-Dade    | 4% |

### Avg. Time to Close Over Last 12 Months

| Winds of Nobe | 38 days  |
|---------------|----------|
| Miami Beach   | 101 days |
| Miami-Dade    | 84 days  |