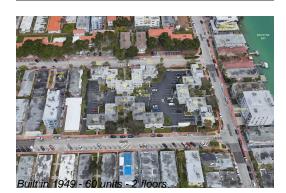

# Unit 630 84th St # 28 - Winds of Nobe

630 84th St # 28 - 620 84 St, Miami Beach, FL, Miami-Dade 33141

#### **Building Information**

| Number of units:                         | 60 |
|------------------------------------------|----|
| Number of active listings for rent:      | 0  |
| Number of active listings for sale:      | 1  |
| Building inventory for sale:             | 1% |
| Number of sales over the last 12 months: | 5  |
| Number of sales over the last 6 months:  | 5  |
| Number of sales over the last 3 months:  | 3  |