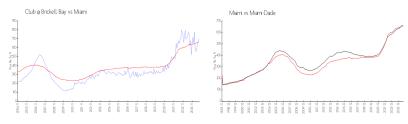

#### **Market Information**

Club @ Brickell Bay: \$700/sq. ft. Miami: \$664/sq. ft. Miami: \$664/sq. ft. Miami-Dade: \$696/sq. ft.