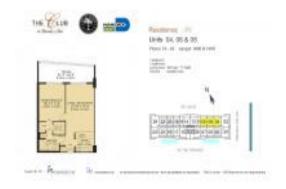

# Unit 3006 - Club @ Brickell Bay

3006 - 1200 Brickell Bay Dr, Miami, FL, Miami-Dade 33131

#### **Unit Information**

 MLS Number:
 RX-10996401

 Status:
 Cancelled

 Size:
 825 Sq ft.

 Bedrooms:
 1

Full Bathrooms: 1
Half Bathrooms: 0

Parking Spaces: Garage - Building

View:

 List Price:
 \$535,000

 List PPSF:
 \$648

 Valuated Price:
 \$649,000

 Valuated PPSF:
 \$787

The above valuated price is a baseline figure that does not take into account any specific renovation, upgrade, split, merge, or deterioration of the unit.