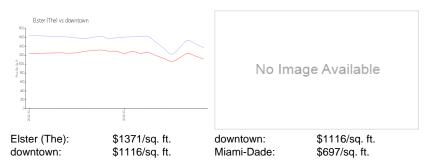

-----|
| Number of active listings for rent:      | 0   |
| Number of active listings for sale:      | 65  |
| Building inventory for sale:             | 10% |
| Number of sales over the last 12 months: | 3   |
| Number of sales over the last 6 months:  | 2   |
| Number of sales over the last 3 months:  | 1   |

# **Building Association Information**

The Elser Residences Miami Address: 398 NE 5th St, Miami, FL 33132 Phone: +1 305-744-5842

# **Recent Sales**

| Unit # | Size      | Closing Date | Sale Price | PPSF    |
|--------|-----------|--------------|------------|---------|
| 1805   | 442 sq ft | Jun 2024     | \$620,000  | \$1,403 |
| 4005   | 442 sq ft | Apr 2024     | \$614,000  | \$1,389 |
| 4313   | 357 sq ft | Jan 2024     | \$645,000  | \$1,807 |

#### **Market Information**



## **Inventory for Sale**

| Elster (The) | 10% |
|--------------|-----|
| downtown     | 11% |
| Miami-Dade   | 4%  |

# Avg. Time to Close Over Last 12 Months





Heat (The)

Elster (The) downtown Miami-Dade 78 days 112 days 84 days