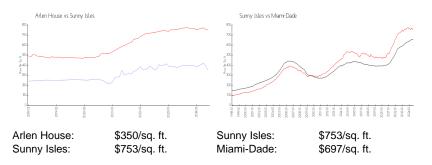

## **Inventory for Sale**

| Arlen House | 10% |
|-------------|-----|
| Sunny Isles | 6%  |
| Miami-Dade  | 4%  |