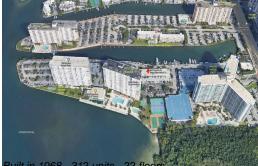

# Unit 208 - Arlen House

208 - 300 Bayview Dr, Sunny Isles, FL, Miami-Dade 33160

#### **Building Information**

| Number of units:                         | 312 |
|------------------------------------------|-----|
| Number of active listings for rent:      | 0   |
| Number of active listings for sale:      | 31  |
| Building inventory for sale:             | 9%  |
| Number of sales over the last 12 months: | 7   |
| Number of sales over the last 6 months:  | 4   |
| Number of sales over the last 3 months:  | 2   |
|                                          |     |