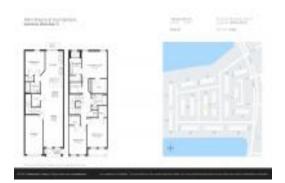

# Unit 1453 SE 24th Ave - Palm Breeze at Keys Gate

1453 SE 24th Ave - 1460-1495 SE 25 Ter, Homestead, FL, Miami-Dade 33035

#### **Unit Information**

 MLS Number:
 RX-10998058

 Status:
 Active

 Size:
 2,134 Sq ft.

 Bedrooms:
 4

Full Bathrooms: 4
Full Bathrooms: 3
Half Bathrooms: 0

Parking Spaces:

View:

 List Price:
 \$419,000

 List PPSF:
 \$196

 Valuated Price:
 \$325,000

 Valuated PPSF:
 \$170

The above valuated price is a baseline figure that does not take into account any specific renovation, upgrade, split, merge, or deterioration of the unit.