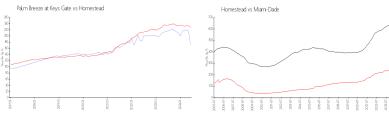

#### **Market Information**

Palm Breeze at Keys \$171/sq. ft.

Gate:

Homestead: \$228/sq. ft.

Homestead:

\$228/sq. ft.

Miami-Dade: \$704/sq. ft.