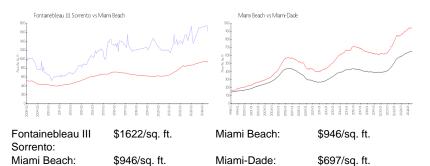

## **Market Information**

Inventory for Sale

| Fontainebleau III Sorrento | 5% |
|----------------------------|----|
| Miami Beach                | 4% |
| Miami-Dade                 | 4% |

## Avg. Time to Close Over Last 12 Months

| Fontainebleau III Sorrento | 128 days |
|----------------------------|----------|
| Miami Beach                | 101 days |
| Miami-Dade                 | 84 days  |