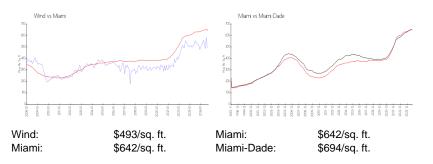

# **Inventory for Sale**

| Wind       | 6% |
|------------|----|
| Miami      | 5% |
| Miami-Dade | 4% |

# Avg. Time to Close Over Last 12 Months

| Wind       | 65 days |
|------------|---------|
| Miami      | 86 days |
| Miami-Dade | 85 days |