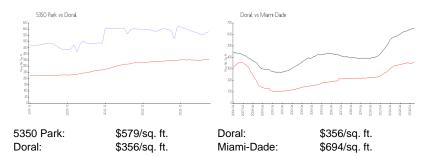

#### **Market Information**

#### **Inventory for Sale**

| 5350 Park  | 11% |
|------------|-----|
| Doral      | 3%  |
| Miami-Dade | 4%  |

# Avg. Time to Close Over Last 12 Months

| 5350 Park  | 86 days |
|------------|---------|
| Doral      | 60 days |
| Miami-Dade | 87 days |