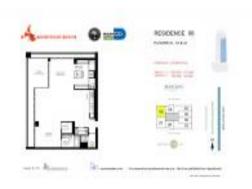

#### **Unit Information**

MLS Number: RX-11008734
Status: Active Under Contract

Size: 1,123 Sq ft.

Bedrooms: 2
Full Bathrooms: 2
Half Bathrooms: 1

Parking Spaces: 2+ Spaces, Assigned

 View:
 \$750,000

 List Price:
 \$750,000