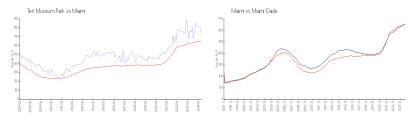

#### **Market Information**

 Ten Museum Park:
 \$748/sq. ft.
 Miami:
 \$642/sq. ft.

 Miami:
 \$642/sq. ft.
 Miami-Dade:
 \$694/sq. ft.