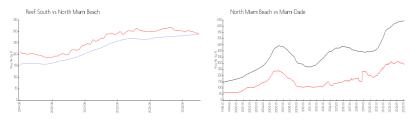

### **Market Information**

Reef South: \$288/sq. ft. North Miami Beach: \$296/sq. ft. North Miami Beach: \$296/sq. ft. Miami-Dade: \$685/sq. ft.