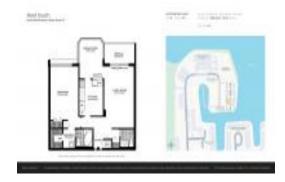

# Unit 2E - Reef South

2E - 16570 NE 26 Ave, North Miami Beach, FL, Miami-Dade 33160

#### **Unit Information**

 MLS Number:
 RX-11011936

 Status:
 Active

 Size:
 990 Sq ft.

 Bedrooms:
 1

Full Bathrooms:
Half Bathrooms:

Parking Spaces: Covered, Garage - Building, Guest

 View:
 Bay,Intracoastal