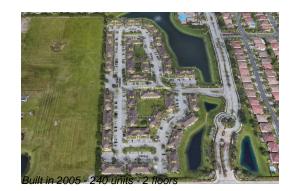

# **Building Information**

| Number of units:                         | 240 |
|------------------------------------------|-----|
| Number of active listings for rent:      | 0   |
| Number of active listings for sale:      | 7   |
| Building inventory for sale:             | 2%  |
| Number of sales over the last 12 months: | 5   |
| Number of sales over the last 6 months:  | 3   |
| Number of sales over the last 3 months:  | 1   |
|                                          | 1   |

#### **Building Association Information**

Monterey at Malibu Bay Address: 920 NE 33rd Terrace, Homestead, FL 33033