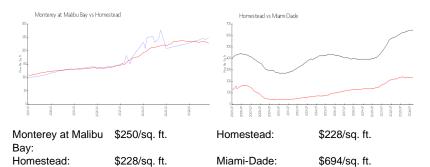

# Inventory for Sale

| Monterey at Malibu Bay | 3% |
|------------------------|----|
| Homestead              | 4% |
| Miami-Dade             | 4% |

#### Avg. Time to Close Over Last 12 Months

| Monterey at Malibu Bay | 42 days |
|------------------------|---------|
| Homestead              | 55 days |
| Miami-Dade             | 89 days |