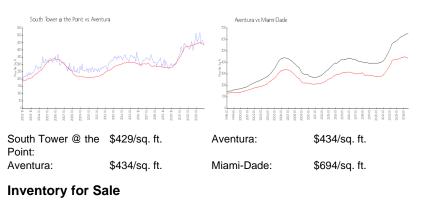

### **Market Information**

| South Tower @ the Point | 5% |
|-------------------------|----|
| Aventura                | 6% |
| Miami-Dade              | 4% |