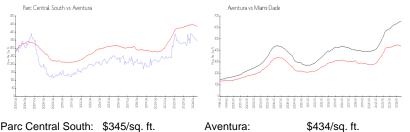

#### **Market Information**

Parc Central South: \$345/sq. ft. Aventura: \$434/sq. ft.

| Aventura:   |  |
|-------------|--|
| Miami-Dade: |  |

\$694/sq. ft.