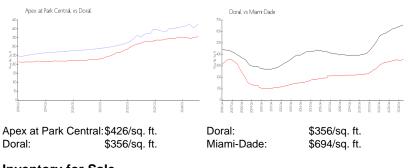

## **Market Information**

#### **Inventory for Sale**

| Apex at Park Central | 3% |
|----------------------|----|
| Doral                | 3% |
| Miami-Dade           | 4% |