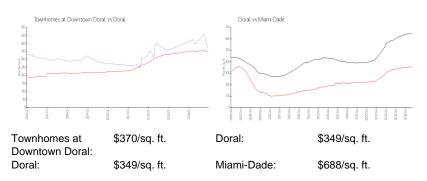

#### **Unit Information**

MLS Number: Status: Size: Bedrooms: Full Bathrooms: Half Bathrooms: Parking Spaces:

View: List Price: List PPSF: Valuated Price: Valuated PPSF:

RX-11015915 Active 2,596 Sq ft. 4 3 0 2+ Spaces, Covered, Garage -Attached,Street Garden \$879,000 \$339 \$775,000 \$370

The above valuated price is a baseline figure that does not take into account any specific renovation, upgrade, split, merge, or deterioration of the unit.