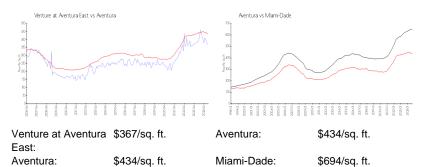

#### **Market Information**

| Inventory | for | Sale |  |
|-----------|-----|------|--|

| Venture at Aventura East | 6% |
|--------------------------|----|
| Aventura                 | 6% |
| Miami-Dade               | 4% |