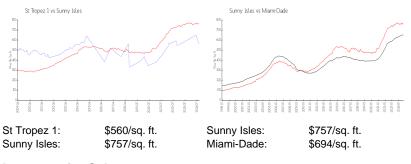

#### Inventory for Sale

| St Tropez 1 | 15% |
|-------------|-----|
| Sunny Isles | 7%  |
| Miami-Dade  | 4%  |

# Avg. Time to Close Over Last 12 Months

| St Tropez 1 | 109 days |
|-------------|----------|
| Sunny Isles | 113 days |
| Miami-Dade  | 87 days  |