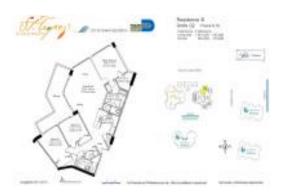

## **Unit Information**

| MLS Number:     | RX-11021841                        |
|-----------------|------------------------------------|
| Status:         | Active                             |
| Size:           | 1,461 Sq ft.                       |
| Bedrooms:       | 3                                  |
| Full Bathrooms: | 2                                  |
| Half Bathrooms: | 0                                  |
| Parking Spaces: | Assigned, Garage - Building, Under |
|                 | Building, Valet Parking Avlbl      |
| View:           | City,Ocean                         |
| Rental Price:   | \$5,300                            |
| List PPSF:      | \$4                                |
| Valuated Price: | \$704,000                          |
| Valuated PPSF:  | \$482                              |
|                 |                                    |