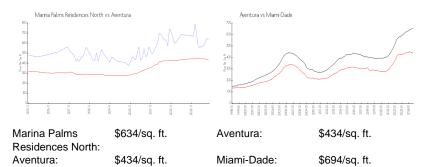

#### **Market Information**

| Marina Palms Residences North | 15% |
|-------------------------------|-----|
| Aventura                      | 6%  |
| Miami-Dade                    | 4%  |