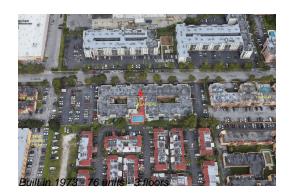

# Unit 323 - Casa Real

323 - 1480 W 46 St, Hialeah, FL, Miami-Dade 33012

# **Building Information**

| Number of units:                         | 76 |
|------------------------------------------|----|
| Number of active listings for rent:      | 0  |
| Number of active listings for sale:      | 3  |
| Building inventory for sale:             | 3% |
| Number of sales over the last 12 months: | 2  |
| Number of sales over the last 6 months:  | 0  |
| Number of sales over the last 3 months:  | 0  |
|                                          |    |