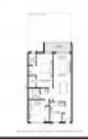

# **Unit Information**

| MLS Number:<br>Status: | RX-11022372<br>Active |
|------------------------|-----------------------|
| Size:                  | 1,000 Sq ft.          |
| Bedrooms:              | 2                     |
| Full Bathrooms:        | 2                     |
| Half Bathrooms:        | 0                     |
| Parking Spaces:        | Assigned,2+ Spaces    |
| View:                  | Garden,Other          |
| List Price:            | \$295,000             |
| List PPSF:             | \$295                 |
| Valuated Price:        | \$241,000             |
| Valuated PPSF:         | \$241                 |