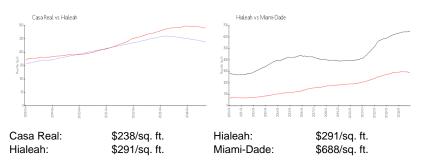

### **Market Information**

#### **Inventory for Sale**

| Casa Real  | 4% |
|------------|----|
| Hialeah    | 1% |
| Miami-Dade | 5% |

# Avg. Time to Close Over Last 12 Months

| Casa Real  | 48 days |
|------------|---------|
| Hialeah    | 48 days |
| Miami-Dade | 91 days |

tenter.