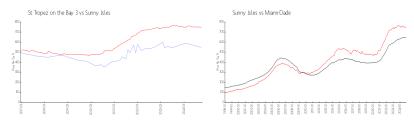

# **Market Information**

St Tropez on the Bay \$544/sq. ft.

Sunny Isles:

\$742/sq. ft.

Sunny Isles:

\$742/sq. ft.

Miami-Dade:

\$688/sq. ft.

### **Inventory for Sale**

St Tropez on the Bay 3 5% Sunny Isles 7% Miami-Dade 5%

## Avg. Time to Close Over Last 12 Months

St Tropez on the Bay 3 125 days Sunny Isles 116 days Miami-Dade 90 days