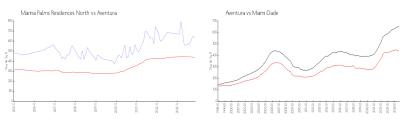

#### Market Information

Aventura:

\$434/sq. ft.

Marina Palms \$634/sq. ft. Residences North:

Aventura: \$434/sq. ft. Miami-Dade: \$694/sq. ft.