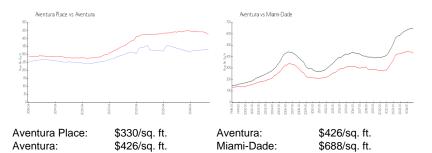

### **Inventory for Sale**

Aventura Place 12% Aventura 7% Miami-Dade 5%

### Avg. Time to Close Over Last 12 Months

Aventura Place 49 days Aventura 107 days Miami-Dade 90 days