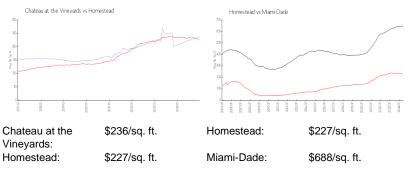

#### **Unit Information**

| MLS Number:<br>Status:<br>Size:<br>Bedrooms:<br>Full Bathrooms:<br>Half Bathrooms:<br>Parking Spaces:<br>View: | RX-11027618<br>Pending<br>1,697 Sq ft.<br>3<br>2<br>1 |
|----------------------------------------------------------------------------------------------------------------|-------------------------------------------------------|
| Rental Price:                                                                                                  | \$2,350                                               |
| List PPSF:                                                                                                     | \$1                                                   |
| Valuated Price:                                                                                                | \$400,000                                             |
| Valuated PPSF:                                                                                                 | \$236                                                 |