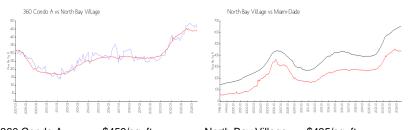

## **Market Information**

| 360 Condo A:       | \$459/sq. ft. | North Bay Village: | \$435/sq. ft. |
|--------------------|---------------|--------------------|---------------|
| North Bay Village: | \$435/sq. ft. | Miami-Dade:        | \$694/sq. ft. |