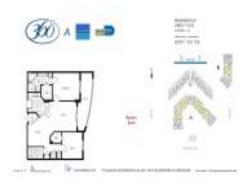

# Unit PH17 - 360 Condo A

PH17 - 7900 Harbor Island Dr, North Bay Village, FL, Miami-Dade 33141

## **Unit Information**

| MLS Number:<br>Status: | RX-11029431<br>Active |
|------------------------|-----------------------|
| Size:                  | 1,251 Sq ft.          |
| Bedrooms:              | 2                     |
| Full Bathrooms:        | 2                     |
| Half Bathrooms:        | 0                     |
| Parking Spaces:        | Valet Parking Avlbl   |
| View:                  | Bay,Pool              |
| Rental Price:          | \$3,500               |
| List PPSF:             | \$3                   |
| Valuated Price:        | \$567,000             |
| Valuated PPSF:         | \$453                 |