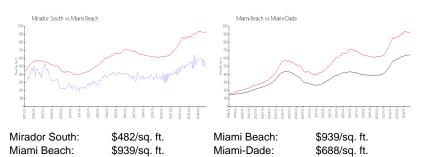

#### **Market Information**

| Mirador South | 9% |
|---------------|----|
| Miami Beach   | 6% |
| Miami-Dade    | 5% |