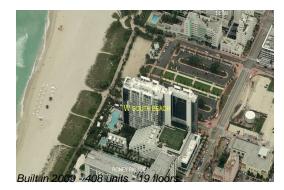

# Unit 2001/UPH-1 - W South Beach

2001/UPH-1 - 2201 Collins Av, Miami Beach, FL, Miami-Dade 33139

### **Building Information**

| Number of units:                         | 408 |
|------------------------------------------|-----|
| Number of active listings for rent:      | 3   |
| Number of active listings for sale:      | 22  |
| Building inventory for sale:             | 5%  |
| Number of sales over the last 12 months: | 3   |
| Number of sales over the last 6 months:  | 1   |
| Number of sales over the last 3 months:  | 0   |
|                                          |     |