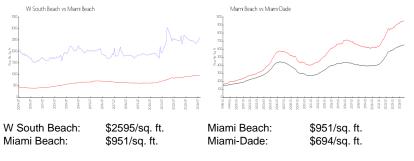

#### **Inventory for Sale**

| W South Beach | 5% |
|---------------|----|
| Miami Beach   | 5% |
| Miami-Dade    | 4% |

## Avg. Time to Close Over Last 12 Months

| W South Beach | 32 days  |
|---------------|----------|
| Miami Beach   | 102 days |
| Miami-Dade    | 86 days  |