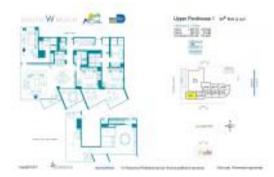

# Unit 2001/UPH-1 - W South Beach

2001/UPH-1 - 2201 Collins Av, Miami Beach, FL, Miami-Dade 33139

#### **Unit Information**

| MLS Number:<br>Status: | RX-11030861<br>Active |
|------------------------|-----------------------|
| Size:                  | 5,324 Sq ft.          |
| Bedrooms:              | 3                     |
| Full Bathrooms:        | 3                     |
| Half Bathrooms:        | 1                     |
| Parking Spaces:        | 2+ Spaces             |
| View:                  | Ocean,City            |
| List Price:            | \$15,250,000          |
| List PPSF:             | \$2,864               |
| Valuated Price:        | \$8,817,000           |
| Valuated PPSF:         | \$3,337               |