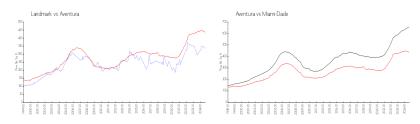

## **Market Information**

 Landmark:
 \$336/sq. ft.
 Aventura:
 \$434/sq. ft.

 Aventura:
 \$434/sq. ft.
 Miami-Dade:
 \$694/sq. ft.