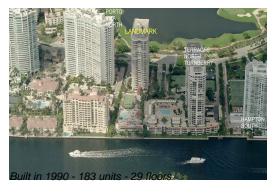

## Unit 1209 - Landmark

1209 - 20185 E Country Club Dr, Aventura, FL, Miami-Dade 33180

### **Building Information**

Number of units: 183
Number of active listings for rent: 1
Number of active listings for sale: 21
Building inventory for sale: 11%
Number of sales over the last 12 months: 5
Number of sales over the last 6 months: 2
Number of sales over the last 3 months: 0