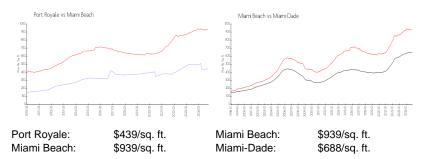

# Unit 710 - Port Royale

710 - 6969 Collins Ave, Miami Beach, FL, Miami-Dade 33141

## **Unit Information**

| MLS Number:<br>Status: | RX-11037723<br>Active |
|------------------------|-----------------------|
| Size:                  | 676 Sq ft.            |
| Bedrooms:              | 1                     |
| Full Bathrooms:        | 1                     |
| Half Bathrooms:        | 1                     |
| Parking Spaces:        | Garage - Building     |
| View:                  | Ocean                 |
| Rental Price:          | \$2,150               |
| List PPSF:             | \$3                   |
| Valuated Price:        | \$283,000             |
| Valuated PPSF:         | \$419                 |