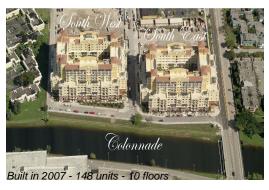

## **Building Information**

Number of units: 148
Number of active listings for rent: 4
Number of active listings for sale: 4
Building inventory for sale: 2%
Number of sales over the last 12 months: 5
Number of sales over the last 6 months: 5
Number of sales over the last 3 months: 1