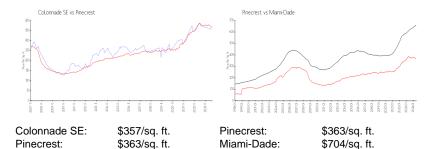

# **Inventory for Sale**

Colonnade SE 3% Pinecrest 3% Miami-Dade 3%

### Avg. Time to Close Over Last 12 Months

Colonnade SE 56 days
Pinecrest 50 days
Miami-Dade 83 days