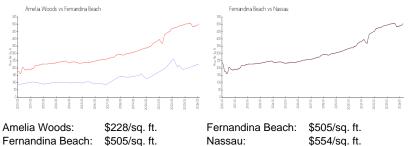

ion**

| Number of units:                         | 63 |
|------------------------------------------|----|
| Number of active listings for rent:      | 0  |
| Number of active listings for sale:      | 1  |
| Building inventory for sale:             | 1% |
| Number of sales over the last 12 months: | 1  |
| Number of sales over the last 6 months:  | 0  |
| Number of sales over the last 3 months:  | 0  |

### **Building Association Information**

Amelia Woods Beach And Racquet Club Condominium 2700 Mizell Avenue Fernandina Beach, FL 32034 Phone: (904) 460-2785

## **Recent Sales**

| Unit # | Size        | Closing Date | Sale Price | PPSF  |
|--------|-------------|--------------|------------|-------|
| 303    | 1,720 sq ft | Jun 2023     | \$410,000  | \$238 |

### **Market Information**



Fernandina Beach: \$505/sq. ft.

Nassau:

## **Inventory for Sale**

| Amelia Woods     | 2% |
|------------------|----|
| Fernandina Beach | 1% |
| Nassau           | 1% |

#### Avg. Time to Close Over Last 12 Months





Fernandina Beach Nassau n/a n/a