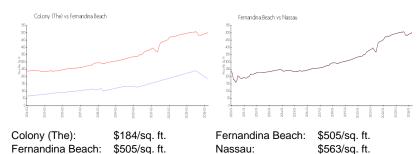

 List Price:
 \$389,000

 List PPSF:
 \$339

 Valuated Price:
 \$328,000

 Valuated PPSF:
 \$184

The above valuated price is a baseline figure that does not take into account any specific renovation, upgrade, split, merge, or deterioration of the unit.