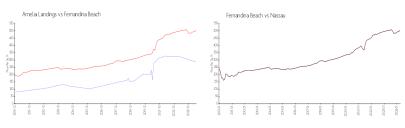

### **Market Information**

Amelia Landings: \$287/sq. ft. Fernandina Beach: \$505/sq. ft. Nassau: \$563/sq. ft.