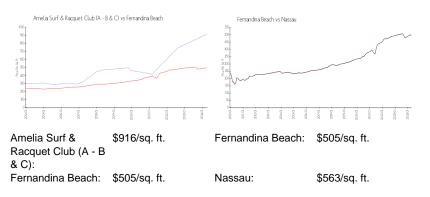

#### **Market Information**

Amelia Surf & Racquet Club (A - B & C)0%Fernandina Beach1%

every set is beinged to a