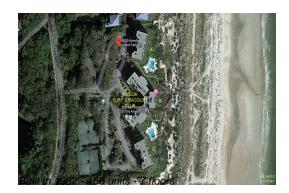

# Unit A105 - Amelia Surf & Racquet Club (A - B & C)

1259313

A105 - 4800 Amelia Island Pkwy, Fernandina Beach, FL, Nassau 32034

#### **Building Association Information**

Amelia Surf & Racquet Club Address: 4800 Amelia Island Pkwy, Fernandina Beach, FL 32034 Phone: +1 866-206-1259

https://ameliasurfandracquetclub.com/