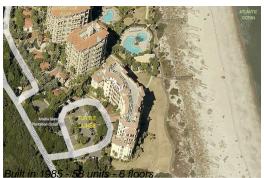

# **Building Information**

Number of units: 58
Number of active listings for rent: 0
Number of active listings for sale: 0
Building inventory for sale: 0%
Number of sales over the last 12 months: 1
Number of sales over the last 6 months: 1
Number of sales over the last 3 months: 0