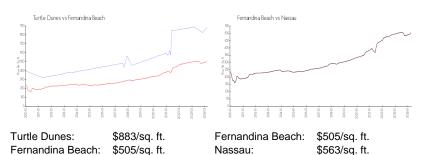

:
 \$1,189,000

 List PPSF:
 \$915

 Valuated Price:
 \$1,130,000

 Valuated PPSF:
 \$869

The above valuated price is a baseline figure that does not take into account any specific renovation, upgrade, split, merge, or deterioration of the unit.





# **Building Information**

Number of units: 58
Number of active listings for rent: 0
Number of active listings for sale: 0
Building inventory for sale: 0%
Number of sales over the last 12 months: 1
Number of sales over the last 6 months: 1
Number of sales over the last 3 months: 0

# **Building Association Information**

Piper Dunes Association

. Address: 1530 Beach Walker Rd, Fernandina Beach, FL 32034,

Phone:+1 904-277-8628

#### **Recent Sales**

Unit # Size Closing Date Sale Price PPSF
Dec 2023 \$1,087,500

### **Market Information**



# **Inventory for Sale**

Turtle Dunes 0% Fernandina Beach 1% Nassau 1%

## Avg. Time to Close Over Last 12 Months

Turtle Dunes n/a
Fernandina Beach n/a
Nassau n/a