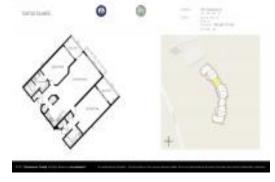

# Unit 1817 Turtle Dunes PI # 1814 - Turtle Dunes

1817 Turtle Dunes PI # 1814 - 1801-1855 Turtle Dunes PI, Fernandina Beach, FL, Nassau 32034

#### **Unit Information**

 MLS Number:
 2000109

 Status:
 Active

 Size:
 1,300 Sq ft.

Bedrooms: 2 Full Bathrooms: 2

Half Bathrooms:

Parking Spaces: Additional Parking, Parking Lot, Unassigned

View: